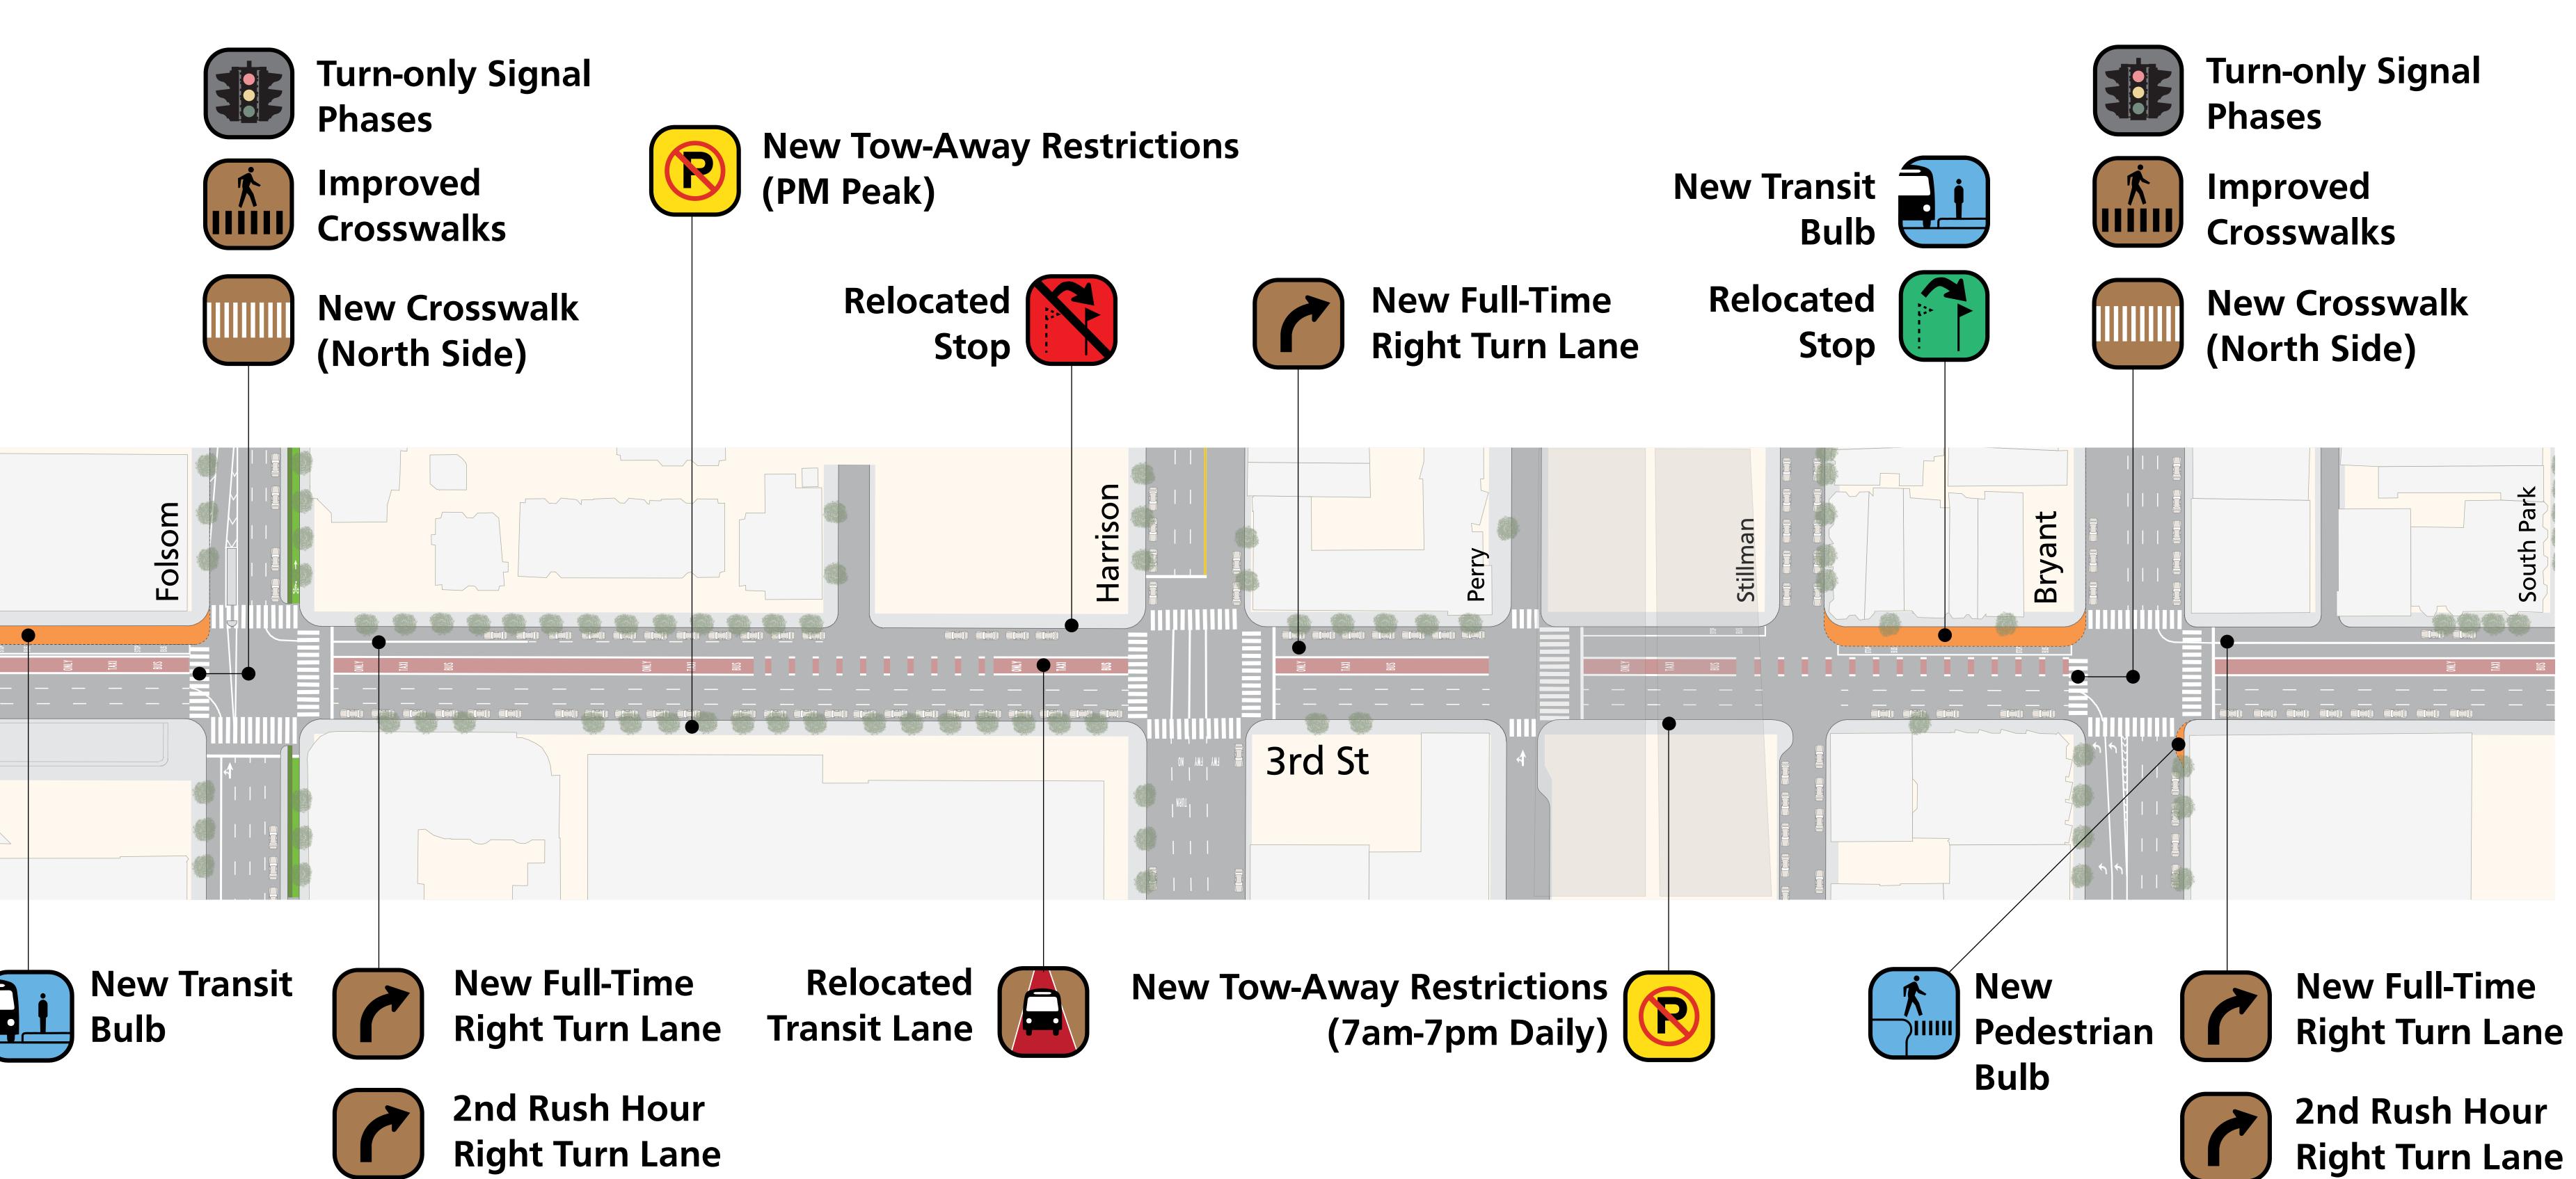

## MUNIFORWARD

# **3rd St, from Folsom to Bryant**

**Existing Tow-Away Hours Extended** Some Parking Spaces Removed **Some Loading Zones Relocated** 

## **3rd St Transit & Safety Project**