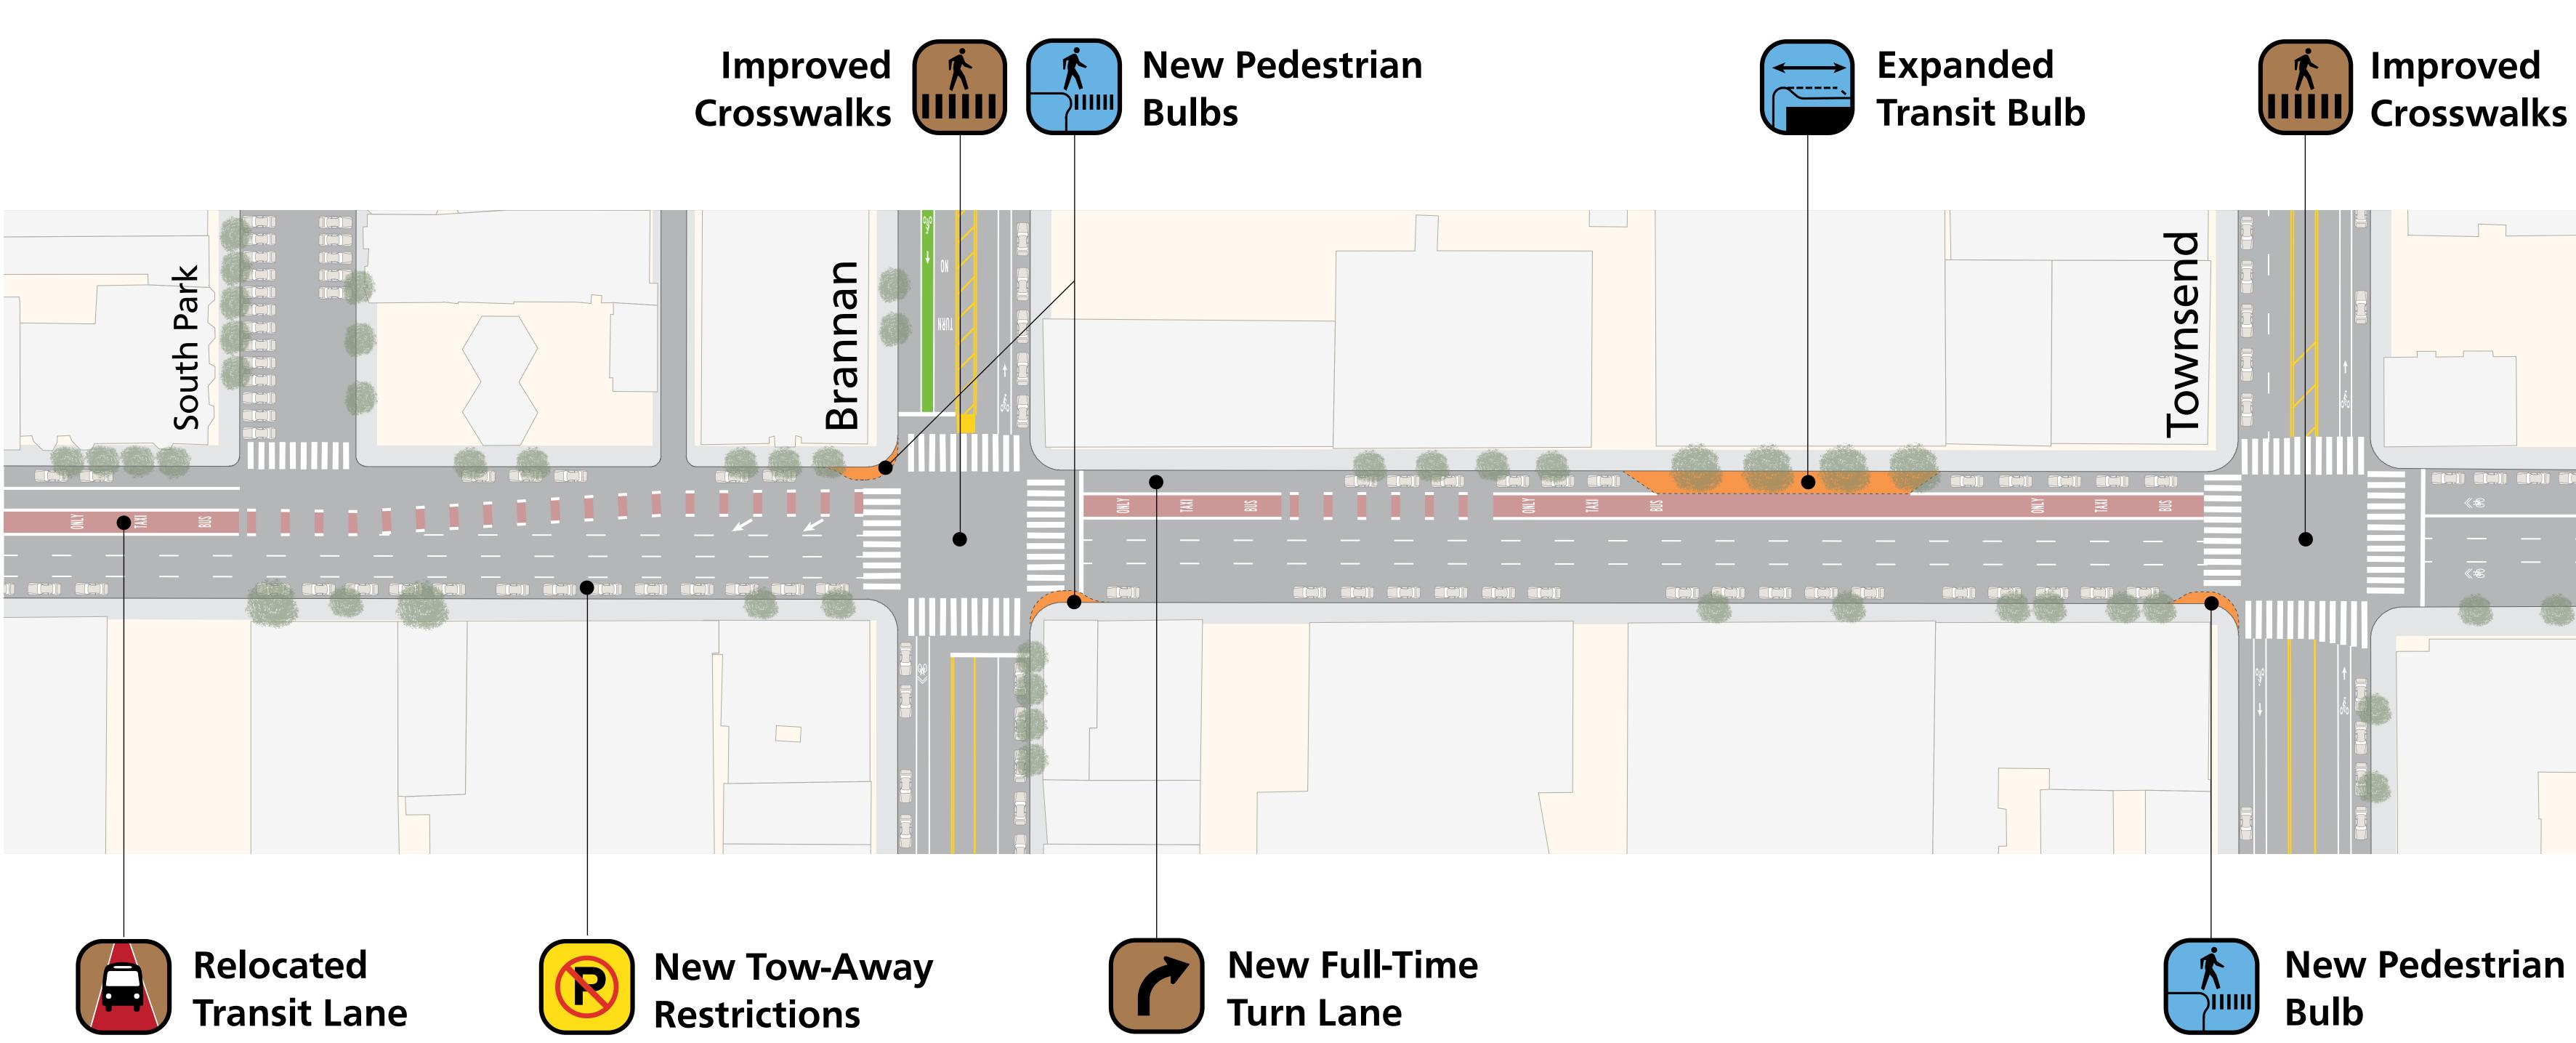

# **3rd St, from South Park to Townsend**

**Existing Tow-Away Hours Extended** Some Parking Spaces Removed Some Loading Zones Relocated

## **3rd St Transit & Safety Project**

SFMTA.com/3rdStreet

|  | <br> |
|--|------|
|  |      |
|  |      |
|  |      |
|  |      |
|  |      |