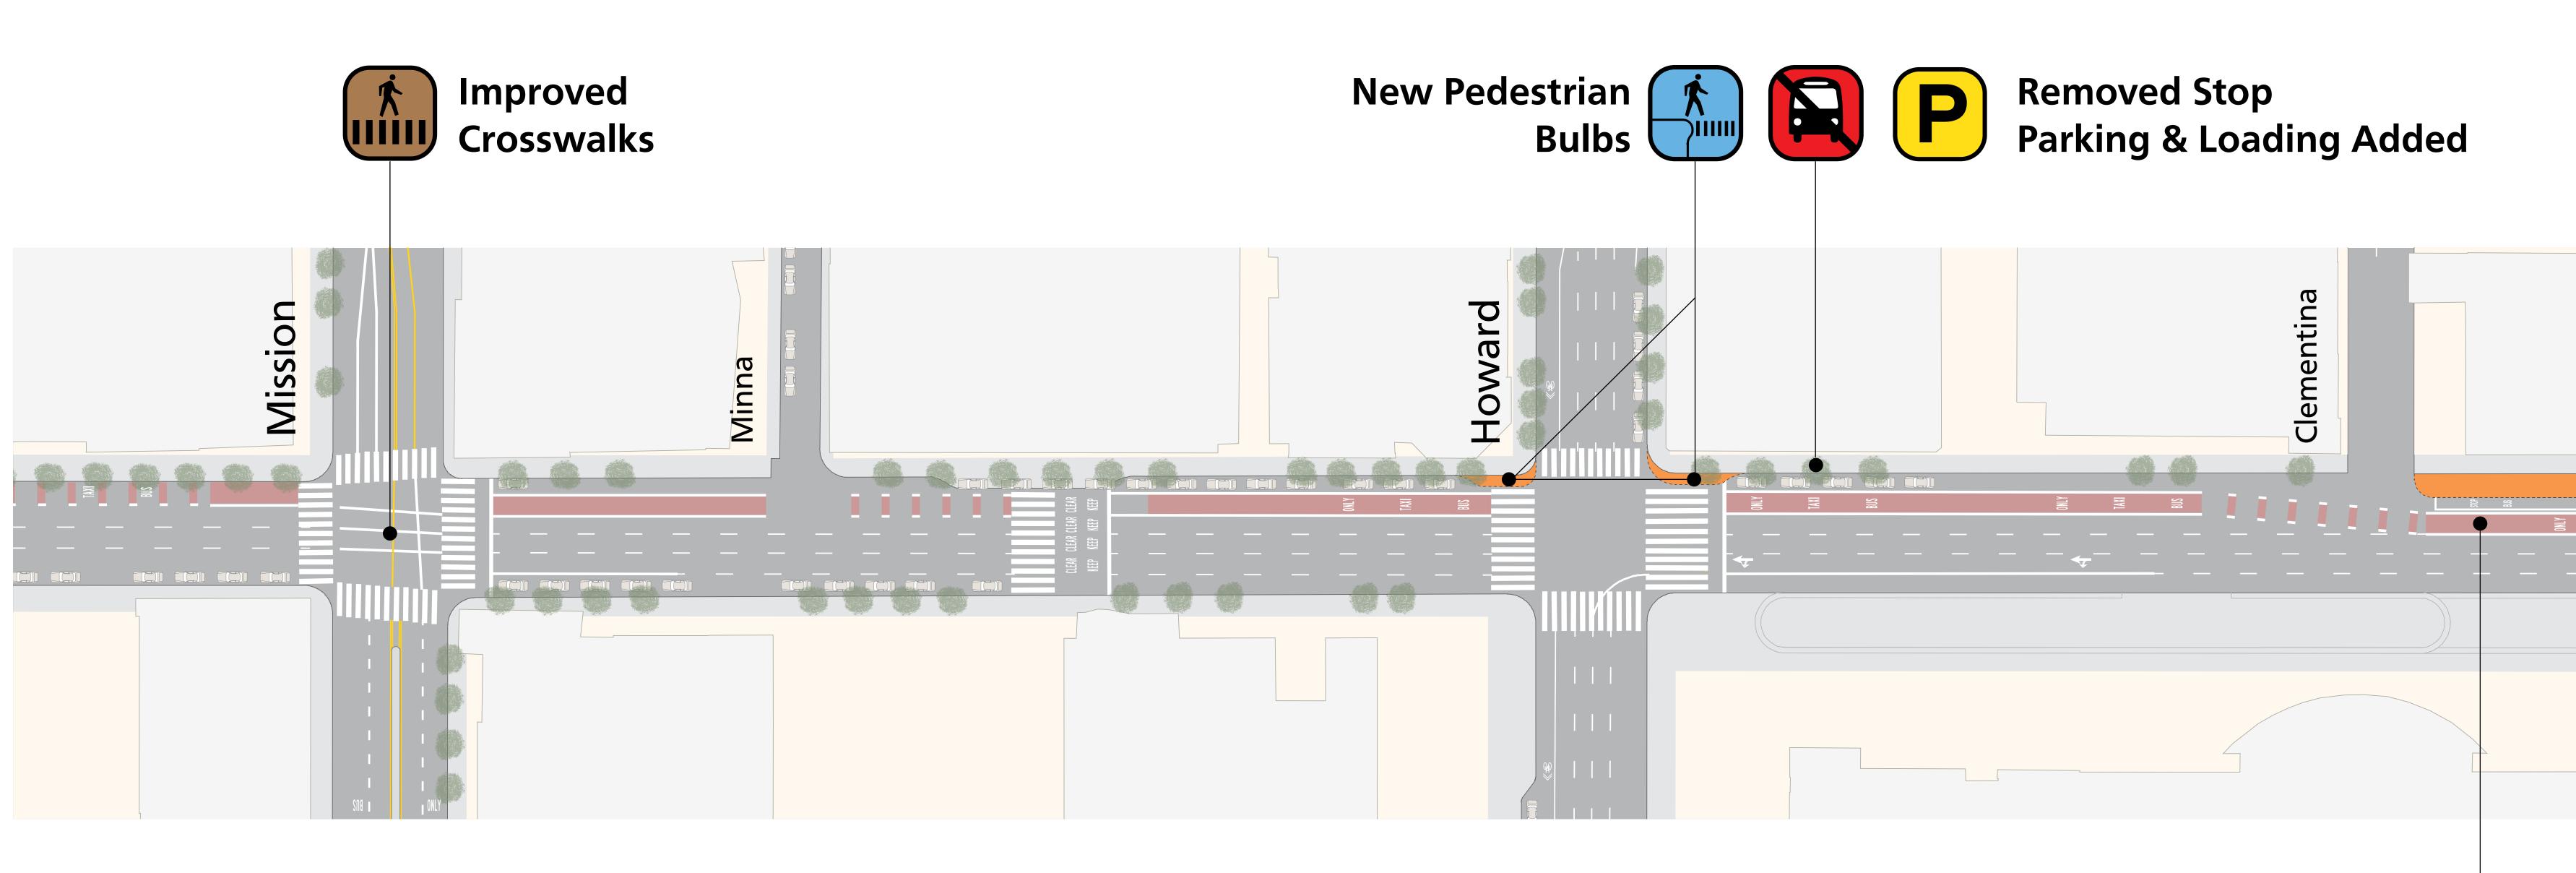

### MUNIFORWARD

# **3rd St, from Mission to Clementina**

### **3rd St Transit & Safety Project**