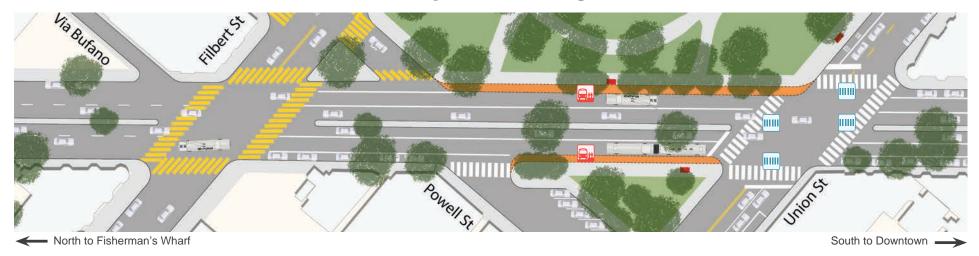

### **Completed Changes**

# **Key to Changes**

### **Continental Crosswalks**

These upgraded crosswalks use a ladder design proven to increase pedestrian visibility while crossing.

### **Transit Bulbs**

Transit bulbs reduce delays by eliminating the need for buses to merge in and out of traffic at transit stops. The bulbs make it easier for everyone to get on and off the bus by aligning the steps line with the curb. In addition, bulbs provide additional space for people walking along Columbus or waiting for the bus, and they make crossing the street easier by reducing the distance between curbs.