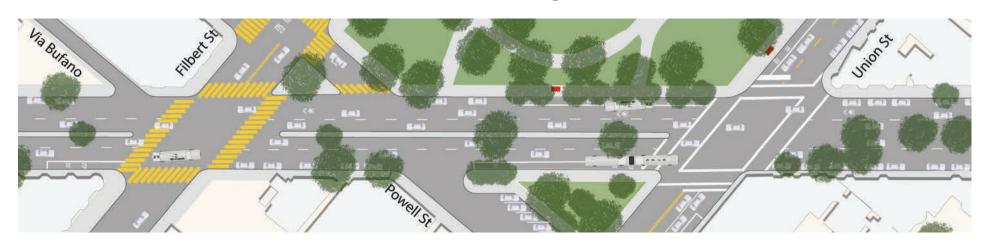

**Existing and Proposed Conditions** 

# **Before Changes**



### **Completed Changes**



# **Key to Changes**



### **Continental Crosswalks**

These upgraded crosswalks use a ladder design proven to increase pedestrian visibility while crossing.



### **Transit Bulbs**

Transit bulbs reduce delays by eliminating the need for buses to merge in and out of traffic at transit stops. The bulbs make it easier for everyone to get on and off the bus by aligning the steps line with the curb. In addition, bulbs provide additional space for people walking along Columbus or waiting for the bus, and they make crossing the street easier by reducing the distance between curbs.