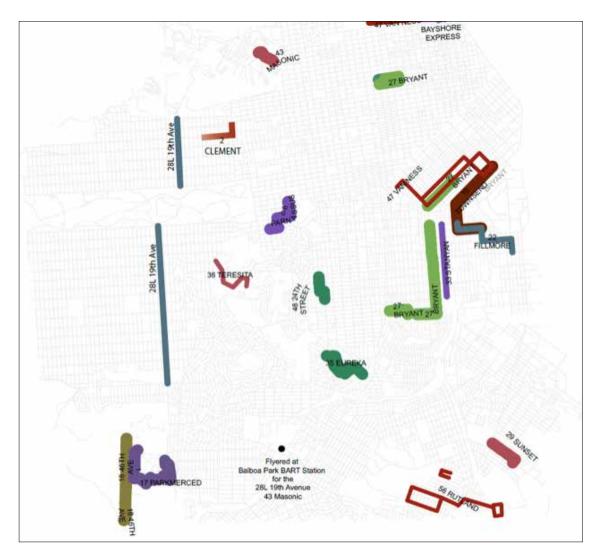

#### **Shelter/Stop Notices**

Multilingual (English, Spanish, and Chinese) notices were posted at or near stops where service is proposed to be discontinued (no other route would be serving the stop) or otherwise changed. The routes are noted below and an overview map shows the locations and routes. We posted notices on approximately 350 stop locations on the segments noted in the map below:

43

56

Balboa Park BART

station for 28L/4

- 2
- 22
- 6
- 27
- 8X
- 28L
- 10
- 29

33

- 17
- 35
- 18
- 36